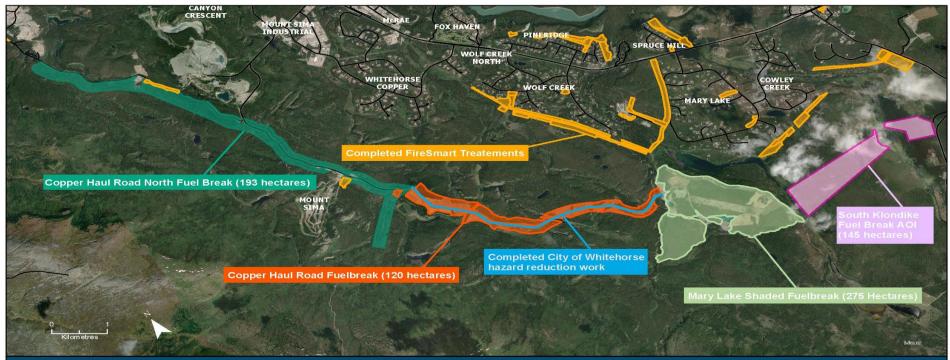

#### FireSmart and Fuel Breaks

#### FireSmart and Fuel Breaks

Whitehorse South Fire Risk Reduction project