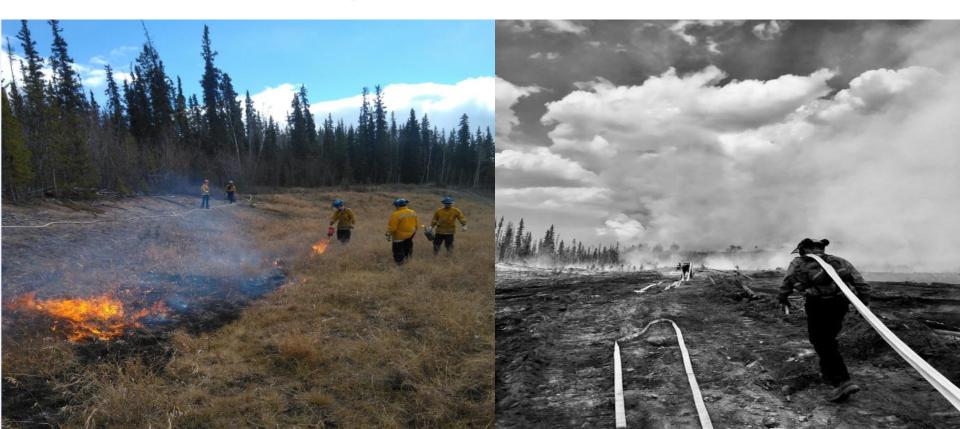

#### FireSmart and Fuel Breaks

#### FireSmart and Fuel Breaks

Whitehorse South Fire Risk Reduction project