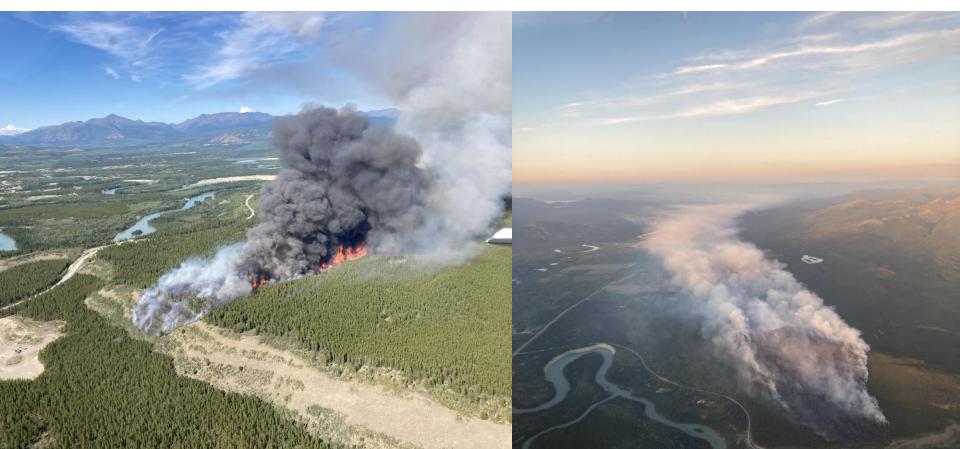

# Bracing for the big one

North

It's been an unprecedented wildfire season across Canada, but the Yukon has generally fared better than its neighbours — this time, anyway