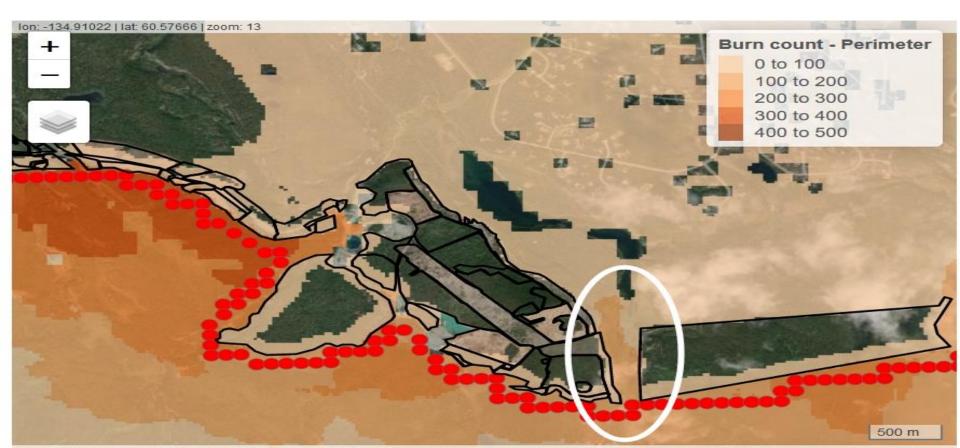

# Managing Wildfires in a changing climate















EWS

# Bracing for the big one

North

It's been an unprecedented wildfire season across Canada, but the Yukon has generally fared better than its neighbours — this time, anyway











#### Wildfire Resilient Yukon Communities

Wildland Fire management must transform

Asset Management approach
What do we own?
Where is it?
Is it in acceptable condition to provide desired service?



#### FireSmart and Fuel Breaks







#### FireSmart and Fuel Breaks













Whitehorse South Fire Risk Reduction project





#### **Treatment Units are Assets!**







### **Treatment Units are Assets!**







#### **Treatment Units are Assets!**







### How do we know it's working?



Crown Base Height 2014

Crown Base Height 2020

















# What services does a fuel break provide?







# What services does a fuel break provide?