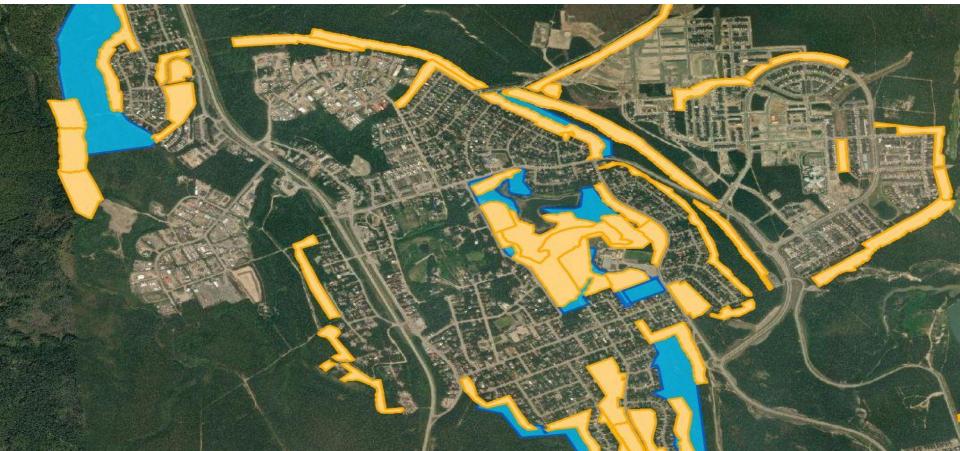

#### FireSmart and Fuel Breaks

Whitehorse South Fire Risk Reduction project

#### **Treatment Units are Assets!**