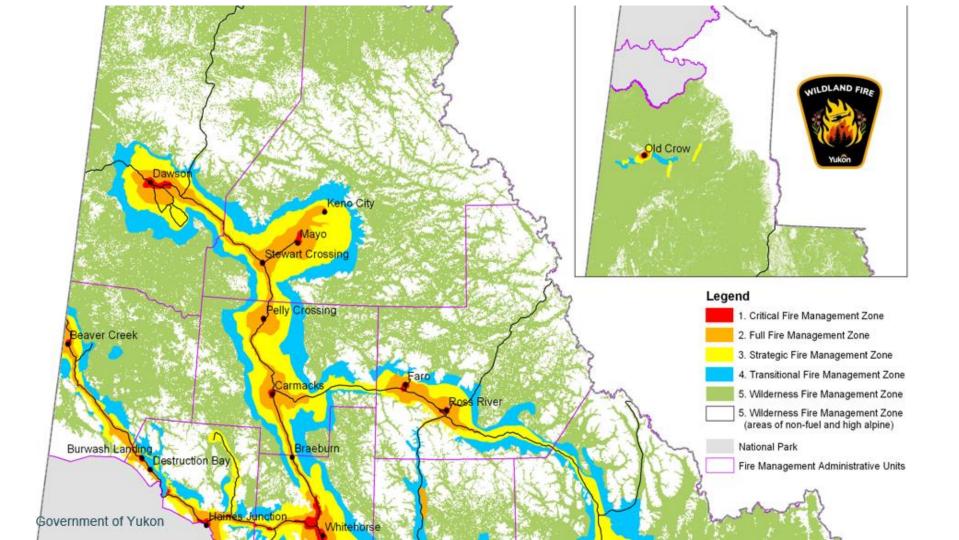

#### Managing Wildfires in a changing climate

EWS

# Bracing for the big one

North

It's been an unprecedented wildfire season across Canada, but the Yukon has generally fared better than its neighbours — this time, anyway