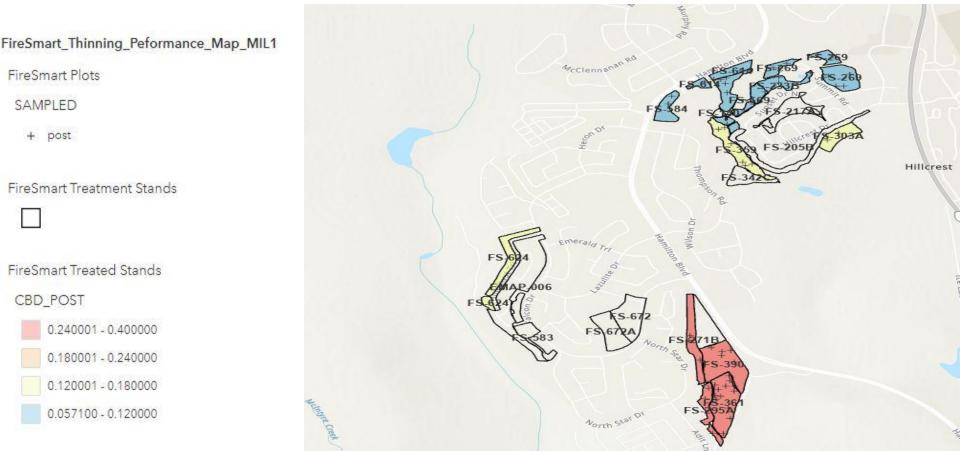

Managing Wildfires in a changing climate



An Asset Management Approach to fire risk reduction



Evaluating the Service, next steps

#### Managing Wildfires in a changing climate















EWS

# Bracing for the big one

North

It's been an unprecedented wildfire season across Canada, but the Yukon has generally fared better than its neighbours — this time, anyway











#### Wildfire Resilient Yukon Communities

Wildland Fire management must transform

Asset Management approach
What do we own?
Where is it?
Is it in acceptable condition to provide desired service?



#### FireSmart and Fuel Breaks







#### FireSmart and Fuel Breaks













Whitehorse South Fire Risk Reduction project





#### **Treatment Units are Assets!**







### **Treatment Units are Assets!**







#### **Treatment Units are Assets!**







### How do we know it's working?



Crown Base Height 2014

Crown Base Height 2020

















# What services does a fuel break provide?







# What services does a fuel break provide?