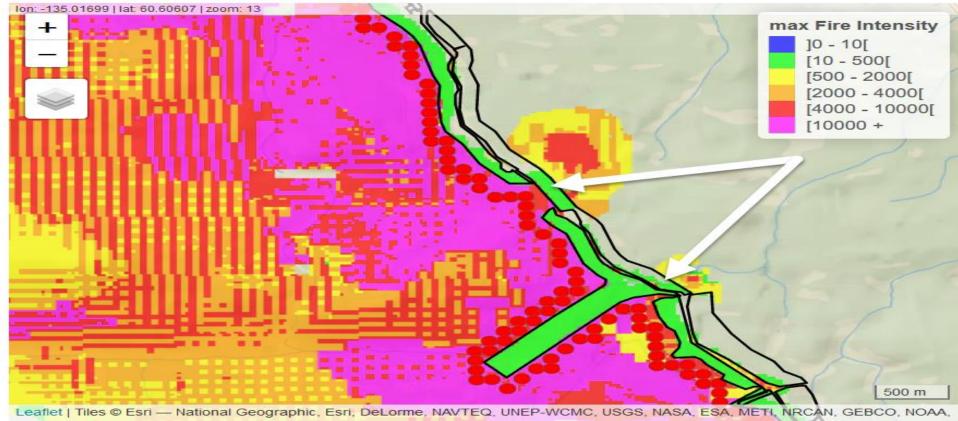

ging Wildfires in a changing climate















EWS

# Bracing for the big one

North

It's been an unprecedented wildfire season across Canada, but the Yukon has generally fared better than its neighbours — this time, anyway











#### Wildfire Resilient Yukon Communities

Wildland Fire management must transform

Asset Management approach
What do we own?
Where is it?
Is it in acceptable condition to provide desired service?



#### FireSmart and Fuel Breaks







#### FireSmart and Fuel Breaks













Whitehorse South Fire Risk Reduction project





#### **Treatment Units are Assets!**







### **Treatment Units are Assets!**







#### **Treatment Units are Assets!**







### How do we know it's working?



Crown Base Height 2014

Crown Base Height 2020

















# What services does a fuel break provide?







# What services does a fuel break provide?